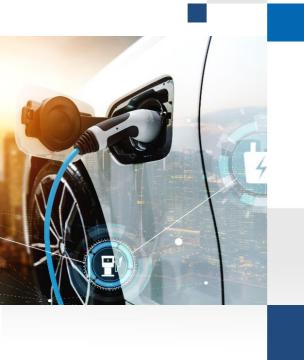

# Cooling systems for electric mobility. 100 % reliable. 100 % individual.

**Precise.** Cooling of battery storage systems in conjunction with High Power Charging Stations. Particularly quiet operation. Low vibration.

### For long-term and constant cooling.

The cooling systems for electric mobility from Riedel Kooling are used in battery storage systems and High Power Charging Stations, for example. The customer-specific solutions take into account power, designs and electrical interfaces and hydraulic expansions. The air path can be freely defined.

All cooling systems for electric mobility are operated without refrigerant or compressor. The power of the low vibration cooling systems is adapted to suit the requirements. The extremely high cooling capacity based on the installation space means that the cooling solutions are also suitable for future megawatt charging points (e.g. for charging vans/HGVs).