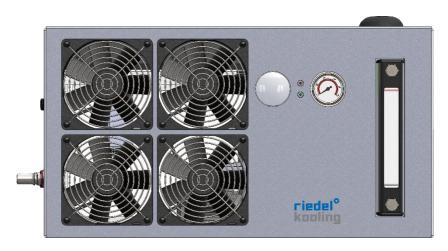

# Cooling systems for electric mobility. 100 % reliable. 100 % individual.

**Precise.** Cooling of battery storage systems in conjunction with High Power Charging Stations. Particularly quiet operation. Low vibration.

**Powerful.** Thanks to the extremely high cooling capacity based on the installation space with direct cooling. Can also be used for particularly powerful charging points. Without compressor. Without refrigerant.

All cooling systems for electric mobility are operated without refrigerant or compressor. The power of the low vibration cooling systems is adapted to suit the requirements. The extremely high cooling capacity based on the installation space means that the cooling solutions are also suitable for future megawatt charging points (e.g. for charging vans/HGVs).

Cooling system for powerful charging points.

Compact cooling systems.

We will support you from the planning stage right up to the implementation of your projects.

All the contacts assigned to you (for sales, engineering and pro-duct development) are available at every stage of the project and during the entire product development process.